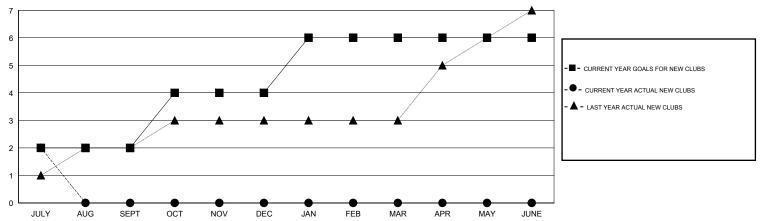

### GOALS AND ACTUAL NEW CLUBS CUMULATIVE

# LOCATION REP OF SRI LANKA

 $\mathsf{GMT}\;\mathsf{CA}\;6$ 

|                          |                  | Clubs     |                  |                  |                          |                    | Members                             |                    |                  |
|--------------------------|------------------|-----------|------------------|------------------|--------------------------|--------------------|-------------------------------------|--------------------|------------------|
| RESULTS FOR 2016-2017    |                  |           |                  |                  | RESULTS FOR 2016-2017    |                    |                                     |                    |                  |
| QUARTER                  | NEW CLUB<br>GOAL | NEW CLUBS | DROPPED<br>CLUBS | NET<br>GAIN/LOSS | QUARTER                  | NEW MEMBER<br>GOAL | CHARTER AND<br>NEW MEMBERS<br>ADDED | DROPPED<br>MEMBERS | NET<br>GAIN/LOSS |
| JULY/AUG/SEPT            | 2                | 2         | 0                | 2                | JULY/AUG/SEPT            | 20                 | 53                                  | 144                | -91              |
| OCT/NOV/DEC  JAN/FEB/MAR | 2<br>2           | 0         | 0<br>0           | 0                | OCT/NOV/DEC  JAN/FEB/MAR | 55<br>45           | 0                                   | 0<br>0             | 0<br>0           |
| APR/MAY/JUNE             | 0                | 0         | 0                | 0                | APR/MAY/JUNE             | -70                | 0                                   | 0                  | 0                |