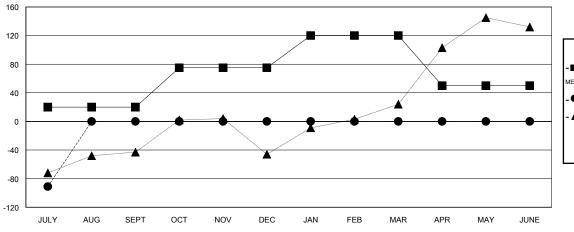

#### GOALS AND ACTUAL MEMBERS CUMULATIVE

| - 🔳 - | CURRENT YEAR GOALS FOR NEW |
|-------|----------------------------|
| мемв  | ERS                        |

- ● - CURRENT YEAR ACTUAL MEMBERS

- ▲ - LAST YEAR ACTUAL MEMBERS

# LOCATION REP OF SRI LANKA

 $\mathsf{GMT}\;\mathsf{CA}\;6$ 

|                          |                  | Clubs     |                  |                  |                          |                    | Members                             |                    |                  |
|--------------------------|------------------|-----------|------------------|------------------|--------------------------|--------------------|-------------------------------------|--------------------|------------------|
| RESULTS FOR 2016-2017    |                  |           |                  |                  | RESULTS FOR 2016-2017    |                    |                                     |                    |                  |
| QUARTER                  | NEW CLUB<br>GOAL | NEW CLUBS | DROPPED<br>CLUBS | NET<br>GAIN/LOSS | QUARTER                  | NEW MEMBER<br>GOAL | CHARTER AND<br>NEW MEMBERS<br>ADDED | DROPPED<br>MEMBERS | NET<br>GAIN/LOSS |
| JULY/AUG/SEPT            | 2                | 2         | 0                | 2                | JULY/AUG/SEPT            | 20                 | 53                                  | 144                | -91              |
| OCT/NOV/DEC  JAN/FEB/MAR | 2<br>2           | 0         | 0<br>0           | 0                | OCT/NOV/DEC  JAN/FEB/MAR | 55<br>45           | 0                                   | 0<br>0             | 0<br>0           |
| APR/MAY/JUNE             | 0                | 0         | 0                | 0                | APR/MAY/JUNE             | -70                | 0                                   | 0                  | 0                |